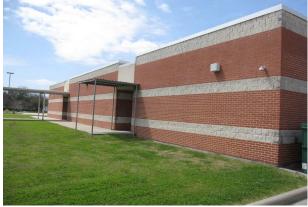

#### **OVERALL SUMMARY & RECOMMENDATION**

The main Lanier MS building was completed in 1995 with a new addition in 2007 and is in good condition overall. A majority of classrooms meet TEA minimum standards, and finishes in the older facilities are in fair to poor condition. The external gymnasium building provides uncontrolled points of entry. The original gym is over 60 years old and most systems have outlived their useful service life and should be replaced.

RECOMMENDATION: Due to age, arrangement and security as identified above, the original Gymnasium should be removed and be replaced. The 1995 & 2007 Middle school is a functional and useful facility, needing minor improvements to meet codes, such as life safety and accessibility. It is recommended to upgrade finishes and renovate the restrooms in the 1995 facility as well.