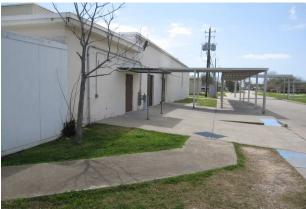

#### **OVERALL SUMMARY & RECOMMENDATION**

The main Lanier MS building was completed in 1995 with a new addition in 2007 and is in good condition overall. A majority of classrooms meet TEA minimum standards, and finishes in the older facilities are in fair to poor condition. The external gymnasium building provides uncontrolled points of entry. The original gym is over 60 years old and most systems have outlived their useful service life and should be replaced.

RECOMMENDATION: Due to age, arrangement and security as identified above, the original Gymnasium should be removed and be replaced. The 1995 & 2007 Middle school is a functional and useful facility, needing minor improvements to meet codes, such as life safety and accessibility. It is recommended to upgrade finishes and renovate the restrooms in the 1995 facility as well.