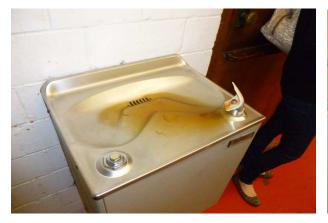

RECOMMENDATION: Due to age, arrangement and security as identified above, the original Gymnasium should be removed and be replaced. The 1995 & 2007 Middle school is a functional and useful facility, needing minor improvements to meet codes, such as life safety and accessibility. It is recommended to upgrade finishes and renovate the restrooms in the 1995 facility as well.