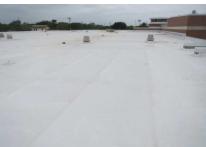

#### **OVERALL SUMMARY & RECOMMENDATION**

The main Lanier MS building was completed in 1995 with a new addition in 2007 and is in good condition overall. A majority of classrooms meet TEA minimum standards, and finishes in the older facilities are in fair to poor condition. The external gymnasium building provides uncontrolled points of entry. The original gym is over 60 years old and most systems have outlived their useful service life and should be replaced.

RECOMMENDATION: Due to age, arrangement and security as identified above, the original Gymnasium should be removed and be replaced. The 1995 & 2007 Middle school is a functional and useful facility, needing minor improvements to meet codes, such as life safety and accessibility. It is recommended to upgrade finishes and renovate the restrooms in the 1995 facility as well.