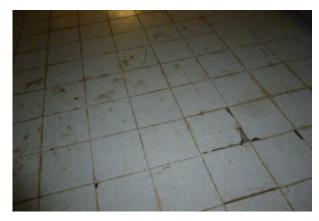

#### **OVERALL SUMMARY & RECOMMENDATION**

The main Lanier MS building was completed in 1995 with a new addition in 2007 and is in good condition overall. A majority of classrooms meet TEA minimum standards, and finishes in the older facilities are in fair to poor condition. The external gymnasium building provides uncontrolled points of entry. The original gym is over 60 years old and most systems have outlived their useful service life and should be replaced.

RECOMMENDATION: Due to age, arrangement and security as identified above, the original Gymnasium should be removed and be replaced. The 1995 & 2007 Middle school is a functional and useful facility, needing minor improvements to meet codes, such as life safety and accessibility. It is recommended to upgrade finishes and renovate the restrooms in the 1995 facility as well.