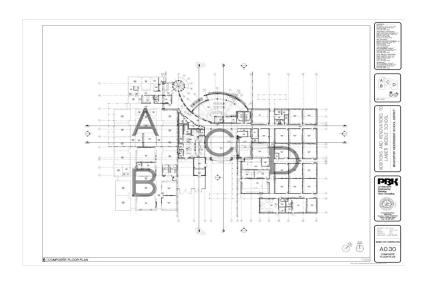

#### **OVERALL SUMMARY & RECOMMENDATION**

The main Lanier MS building was completed in 1995 with a new addition in 2007 and is in good condition overall. A majority of classrooms meet TEA minimum standards, and finishes in the older facilities are in fair to poor condition. The external gymnasium building provides uncontrolled points of entry. The original gym is over 60 years old and most systems have outlived their useful service life and should be replaced.

RECOMMENDATION: Due to age, arrangement and security as identified above, the original Gymnasium should be removed and be replaced. The 1995 & 2007 Middle school is a functional and useful facility, needing minor improvements to meet codes, such as life safety and accessibility. It is recommended to upgrade finishes and renovate the restrooms in the 1995 facility as well.