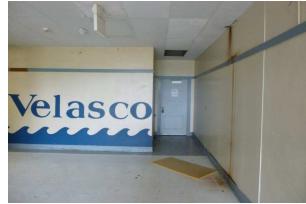

#### **OVERALL SUMMARY & RECOMMENDATION**

The main Lanier MS building was completed in 1995 with a new addition in 2007 and is in good condition overall. A majority of classrooms meet TEA minimum standards, and finishes in the older facilities are in fair to poor condition. The external gymnasium building provides uncontrolled points of entry. The original gym is over 60 years old and most systems have outlived their useful service life and should be replaced.

RECOMMENDATION: Due to age, arrangement and security as identified above, the original Gymnasium should be removed and be replaced. The 1995 & 2007 Middle school is a functional and useful facility, needing minor improvements to meet codes, such as life safety and accessibility. It is recommended to upgrade finishes and renovate the restrooms in the 1995 facility as well.