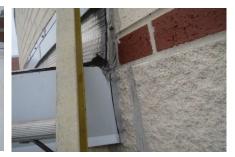

#### **OVERALL SUMMARY & RECOMMENDATION**

The main Lanier MS building was completed in 1995 with a new addition in 2007 and is in good condition overall. A majority of classrooms meet TEA minimum standards, and finishes in the older facilities are in fair to poor condition. The external gymnasium building provides uncontrolled points of entry. The original gym is over 60 years old and most systems have outlived their useful service life and should be replaced.

RECOMMENDATION: Due to age, arrangement and security as identified above, the original Gymnasium should be removed and be replaced. The 1995 & 2007 Middle school is a functional and useful facility, needing minor improvements to meet codes, such as life safety and accessibility. It is recommended to upgrade finishes and renovate the restrooms in the 1995 facility as well.