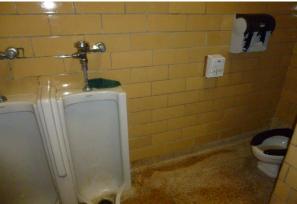

RECOMMENDATION: Due to age, arrangement and security as identified above, the original Gymnasium should be removed and be replaced. The 1995 & 2007 Middle school is a functional and useful facility, needing minor improvements to meet codes, such as life safety and accessibility. It is recommended to upgrade finishes and renovate the restrooms in the 1995 facility as well.