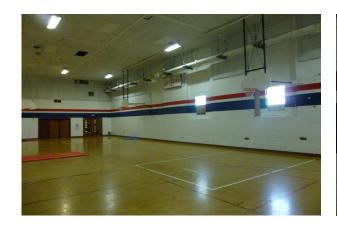

#### **OVERALL SUMMARY & RECOMMENDATION**

The main Lanier MS building was completed in 1995 with a new addition in 2007 and is in good condition overall. A majority of classrooms meet TEA minimum standards, and finishes in the older facilities are in fair to poor condition. The external gymnasium building provides uncontrolled points of entry. The original gym is over 60 years old and most systems have outlived their useful service life and should be replaced.

RECOMMENDATION: Due to age, arrangement and security as identified above, the original Gymnasium should be removed and be replaced. The 1995 & 2007 Middle school is a functional and useful facility, needing minor improvements to meet codes, such as life safety and accessibility. It is recommended to upgrade finishes and renovate the restrooms in the 1995 facility as well.