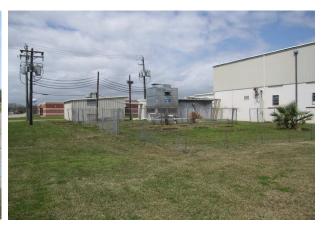

#### **OVERALL SUMMARY & RECOMMENDATION**

The main Lanier MS building was completed in 1995 with a new addition in 2007 and is in good condition overall. A majority of classrooms meet TEA minimum standards, and finishes in the older facilities are in fair to poor condition. The external gymnasium building provides uncontrolled points of entry. The original gym is over 60 years old and most systems have outlived their useful service life and should be replaced.

RECOMMENDATION: Due to age, arrangement and security as identified above, the original Gymnasium should be removed and be replaced. The 1995 & 2007 Middle school is a functional and useful facility, needing minor improvements to meet codes, such as life safety and accessibility. It is recommended to upgrade finishes and renovate the restrooms in the 1995 facility as well.