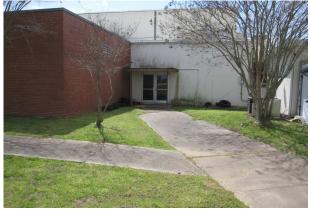

#### **OVERALL SUMMARY & RECOMMENDATION**

The main Lanier MS building was completed in 1995 with a new addition in 2007 and is in good condition overall. A majority of classrooms meet TEA minimum standards, and finishes in the older facilities are in fair to poor condition. The external gymnasium building provides uncontrolled points of entry. The original gym is over 60 years old and most systems have outlived their useful service life and should be replaced.

RECOMMENDATION: Due to age, arrangement and security as identified above, the original Gymnasium should be removed and be replaced. The 1995 & 2007 Middle school is a functional and useful facility, needing minor improvements to meet codes, such as life safety and accessibility. It is recommended to upgrade finishes and renovate the restrooms in the 1995 facility as well.