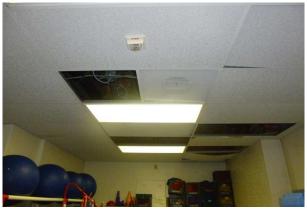

#### **OVERALL SUMMARY & RECOMMENDATION**

The main Lanier MS building was completed in 1995 with a new addition in 2007 and is in good condition overall. A majority of classrooms meet TEA minimum standards, and finishes in the older facilities are in fair to poor condition. The external gymnasium building provides uncontrolled points of entry. The original gym is over 60 years old and most systems have outlived their useful service life and should be replaced.

RECOMMENDATION: Due to age, arrangement and security as identified above, the original Gymnasium should be removed and be replaced. The 1995 & 2007 Middle school is a functional and useful facility, needing minor improvements to meet codes, such as life safety and accessibility. It is recommended to upgrade finishes and renovate the restrooms in the 1995 facility as well.