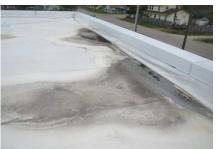

#### **OVERALL SUMMARY & RECOMMENDATION**

The main Lanier MS building was completed in 1995 with a new addition in 2007 and is in good condition overall. A majority of classrooms meet TEA minimum standards, and finishes in the older facilities are in fair to poor condition. The external gymnasium building provides uncontrolled points of entry. The original gym is over 60 years old and most systems have outlived their useful service life and should be replaced.

RECOMMENDATION: Due to age, arrangement and security as identified above, the original Gymnasium should be removed and be replaced. The 1995 & 2007 Middle school is a functional and useful facility, needing minor improvements to meet codes, such as life safety and accessibility. It is recommended to upgrade finishes and renovate the restrooms in the 1995 facility as well.