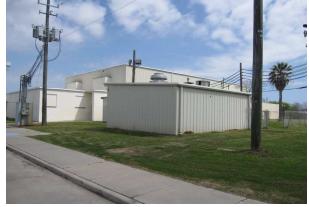

#### **OVERALL SUMMARY & RECOMMENDATION**

The main Lanier MS building was completed in 1995 with a new addition in 2007 and is in good condition overall. A majority of classrooms meet TEA minimum standards, and finishes in the older facilities are in fair to poor condition. The external gymnasium building provides uncontrolled points of entry. The original gym is over 60 years old and most systems have outlived their useful service life and should be replaced.

RECOMMENDATION: Due to age, arrangement and security as identified above, the original Gymnasium should be removed and be replaced. The 1995 & 2007 Middle school is a functional and useful facility, needing minor improvements to meet codes, such as life safety and accessibility. It is recommended to upgrade finishes and renovate the restrooms in the 1995 facility as well.