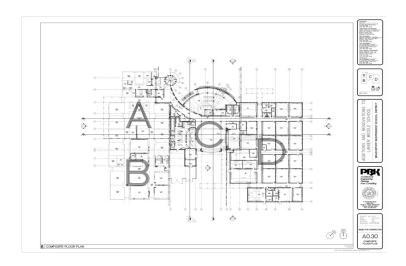

#### **OVERALL SUMMARY & RECOMMENDATION**

The main Lanier MS building was completed in 1995 with a new addition in 2007 and is in good condition overall. A majority of classrooms meet TEA minimum standards, and finishes in the older facilities are in fair to poor condition. The external gymnasium building provides uncontrolled points of entry. The original gym is over 60 years old and most systems have outlived their useful service life and should be replaced.

RECOMMENDATION: Due to age, arrangement and security as identified above, the original Gymnasium should be removed and be replaced. The 1995 & 2007 Middle school is a functional and useful facility, needing minor improvements to meet codes, such as life safety and accessibility. It is recommended to upgrade finishes and renovate the restrooms in the 1995 facility as well.