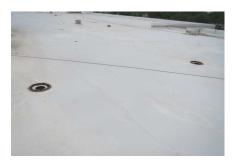

#### **OVERALL SUMMARY & RECOMMENDATION**

The main Lanier MS building was completed in 1995 with a new addition in 2007 and is in good condition overall. A majority of classrooms meet TEA minimum standards, and finishes in the older facilities are in fair to poor condition. The external gymnasium building provides uncontrolled points of entry. The original gym is over 60 years old and most systems have outlived their useful service life and should be replaced.

RECOMMENDATION: Due to age, arrangement and security as identified above, the original Gymnasium should be removed and be replaced. The 1995 & 2007 Middle school is a functional and useful facility, needing minor improvements to meet codes, such as life safety and accessibility. It is recommended to upgrade finishes and renovate the restrooms in the 1995 facility as well.