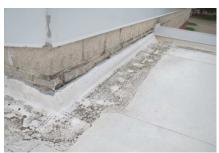

#### **OVERALL SUMMARY & RECOMMENDATION**

The main Lanier MS building was completed in 1995 with a new addition in 2007 and is in good condition overall. A majority of classrooms meet TEA minimum standards, and finishes in the older facilities are in fair to poor condition. The external gymnasium building provides uncontrolled points of entry. The original gym is over 60 years old and most systems have outlived their useful service life and should be replaced.

RECOMMENDATION: Due to age, arrangement and security as identified above, the original Gymnasium should be removed and be replaced. The 1995 & 2007 Middle school is a functional and useful facility, needing minor improvements to meet codes, such as life safety and accessibility. It is recommended to upgrade finishes and renovate the restrooms in the 1995 facility as well.