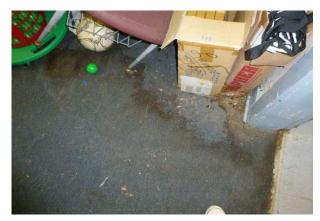

#### **OVERALL SUMMARY & RECOMMENDATION**

The main Lanier MS building was completed in 1995 with a new addition in 2007 and is in good condition overall. A majority of classrooms meet TEA minimum standards, and finishes in the older facilities are in fair to poor condition. The external gymnasium building provides uncontrolled points of entry. The original gym is over 60 years old and most systems have outlived their useful service life and should be replaced.

RECOMMENDATION: Due to age, arrangement and security as identified above, the original Gymnasium should be removed and be replaced. The 1995 & 2007 Middle school is a functional and useful facility, needing minor improvements to meet codes, such as life safety and accessibility. It is recommended to upgrade finishes and renovate the restrooms in the 1995 facility as well.