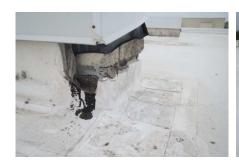

#### **OVERALL SUMMARY & RECOMMENDATION**

The main Lanier MS building was completed in 1995 with a new addition in 2007 and is in good condition overall. A majority of classrooms meet TEA minimum standards, and finishes in the older facilities are in fair to poor condition. The external gymnasium building provides uncontrolled points of entry. The original gym is over 60 years old and most systems have outlived their useful service life and should be replaced.

RECOMMENDATION: Due to age, arrangement and security as identified above, the original Gymnasium should be removed and be replaced. The 1995 & 2007 Middle school is a functional and useful facility, needing minor improvements to meet codes, such as life safety and accessibility. It is recommended to upgrade finishes and renovate the restrooms in the 1995 facility as well.