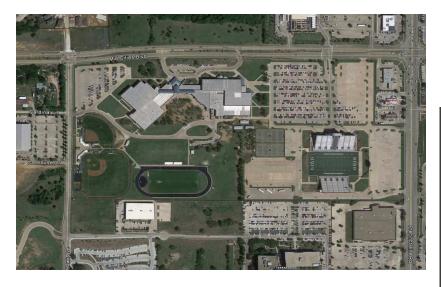

#### **OVERALL SUMMARY & RECOMMENDATION**

The main Lanier MS building was completed in 1995 with a new addition in 2007 and is in good condition overall. A majority of classrooms meet TEA minimum standards, and finishes in the older facilities are in fair to poor condition. The external gymnasium building provides uncontrolled points of entry. The original gym is over 60 years old and most systems have outlived their useful service life and should be replaced.

RECOMMENDATION: Due to age, arrangement and security as identified above, the original Gymnasium should be removed and be replaced. The 1995 & 2007 Middle school is a functional and useful facility, needing minor improvements to meet codes, such as life safety and accessibility. It is recommended to upgrade finishes and renovate the restrooms in the 1995 facility as well.