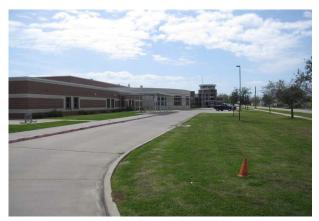

#### **OVERALL SUMMARY & RECOMMENDATION**

The main Lanier MS building was completed in 1995 with a new addition in 2007 and is in good condition overall. A majority of classrooms meet TEA minimum standards, and finishes in the older facilities are in fair to poor condition. The external gymnasium building provides uncontrolled points of entry. The original gym is over 60 years old and most systems have outlived their useful service life and should be replaced.

RECOMMENDATION: Due to age, arrangement and security as identified above, the original Gymnasium should be removed and be replaced. The 1995 & 2007 Middle school is a functional and useful facility, needing minor improvements to meet codes, such as life safety and accessibility. It is recommended to upgrade finishes and renovate the restrooms in the 1995 facility as well.