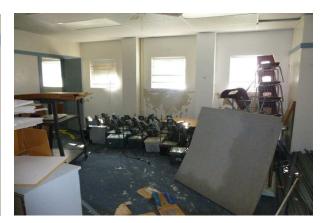

#### **OVERALL SUMMARY & RECOMMENDATION**

The main Lanier MS building was completed in 1995 with a new addition in 2007 and is in good condition overall. A majority of classrooms meet TEA minimum standards, and finishes in the older facilities are in fair to poor condition. The external gymnasium building provides uncontrolled points of entry. The original gym is over 60 years old and most systems have outlived their useful service life and should be replaced.

RECOMMENDATION: Due to age, arrangement and security as identified above, the original Gymnasium should be removed and be replaced. The 1995 & 2007 Middle school is a functional and useful facility, needing minor improvements to meet codes, such as life safety and accessibility. It is recommended to upgrade finishes and renovate the restrooms in the 1995 facility as well.