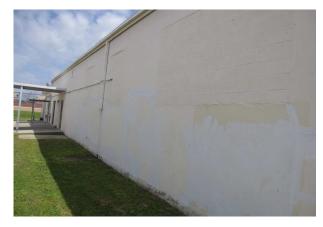

#### **OVERALL SUMMARY & RECOMMENDATION**

The main Lanier MS building was completed in 1995 with a new addition in 2007 and is in good condition overall. A majority of classrooms meet TEA minimum standards, and finishes in the older facilities are in fair to poor condition. The external gymnasium building provides uncontrolled points of entry. The original gym is over 60 years old and most systems have outlived their useful service life and should be replaced.

RECOMMENDATION: Due to age, arrangement and security as identified above, the original Gymnasium should be removed and be replaced. The 1995 & 2007 Middle school is a functional and useful facility, needing minor improvements to meet codes, such as life safety and accessibility. It is recommended to upgrade finishes and renovate the restrooms in the 1995 facility as well.